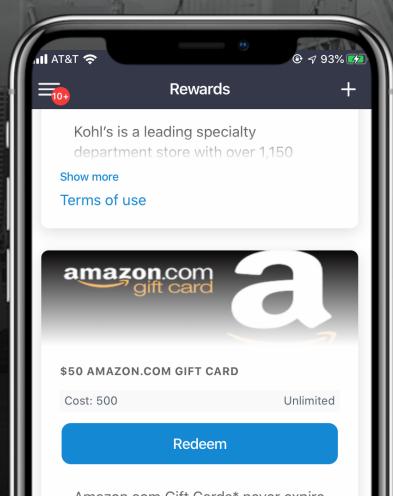

## Earn and Redeem Reward Points

Earn reward points for living our values, achieving goals, and more. Redeem your points for a variety of e-gift cards as well as merchandise from our online store!

## Recognize Your Colleagues

Give and receive peer recognition to say "thank you" for a job well done. Everyone loves a pat on the back!

Amazon.com Gift Cards\* never expire and can be redeemed towards

Show more